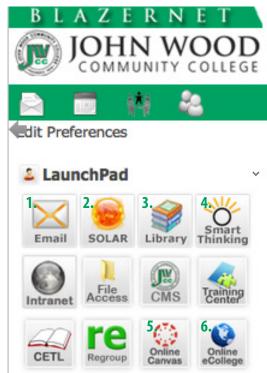

#### 1. JWCC email:

Check your JWCC email often. Access through BlazerNet or mail.jwcc.edu. Your JWCC email is (username)@jwcc.edu.

- 2. **SOLAR** (Student Online Access to Records)
- **3. Library** (online resources and interlibrary loan)
- 4. 24/7 Online Tutoring

#### **5 & 6.** Online Courses:

Login to online courses with the same username and password. Online courses are accessible through **blazernet.jwcc.edu**.

Want to set up a payment plan?
Contact the Business Office at **217.641.4211** 

#### **ONLINE COURSES**

Access your online courses through BlazerNet. (JWCC.edu homepage or blazernet.jwcc.edu)

Look for these icons on the launch pad.

Most online courses are in Canvas. If your schedule lists eC, your course is in eCollege.